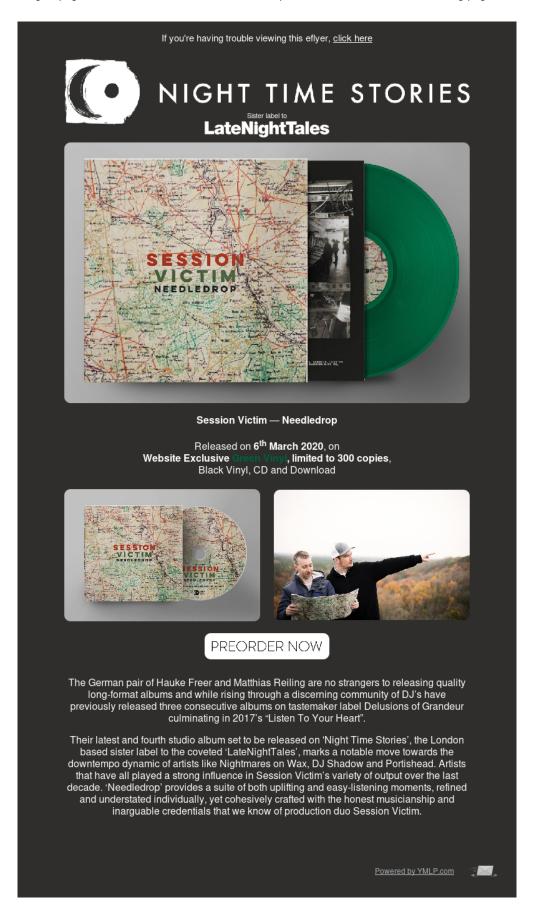

## Night Time Stories - Session Victim - Needledrop - Web Exclu...

The newsletter preview below is cropped to fit on one page. To export a full-size newsletter, please click the 'View Email' envelope icon next to your email on the 'Sent Messages' page under the 'Archives' tab; there's an Export Newsletter icon on the following page.